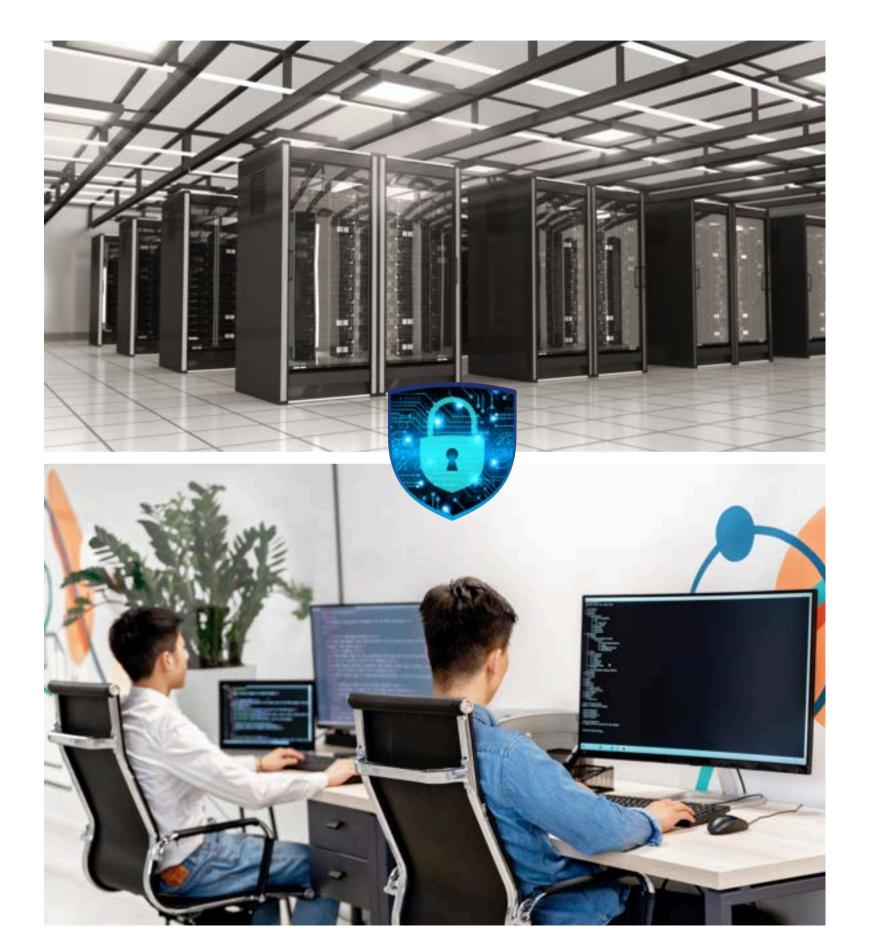

## **Cyber Security Solutions**

#### **Comprehensive Security Services**

- Vulnerability Assessment (VA)
- Penetration Testing (PEN Test)
- Cyber Security Standard Compliance
- Threat Intelligence
- Endpoint Detection & Response (EDR)
- Extended Detection & Response (XDR)
- IT Security Audit

## **Security Framework**

- Identify Threats
- Detect Vulnerabilities
- Protect Systems
- Rapid Incident Response