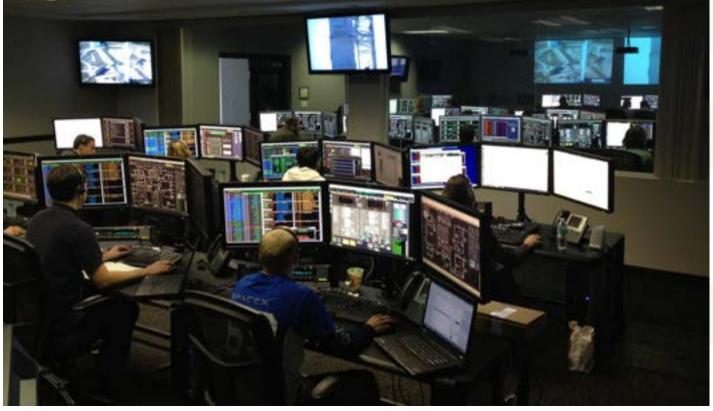

## **Cyber Security Solutions**

#### **Comprehensive Security Services**

- Vulnerability Assessment (VA)
- Penetration Testing (PEN Test)
- Cyber Security Standard Compliance
- Threat Intelligence
- Endpoint Detection & Response (EDR)
- Extended Detection & Response (XDR)
- IT Security Audit

## **Security Framework**

- Identify Threats
- Detect Vulnerabilities
- Protect Systems
- Rapid Incident Response