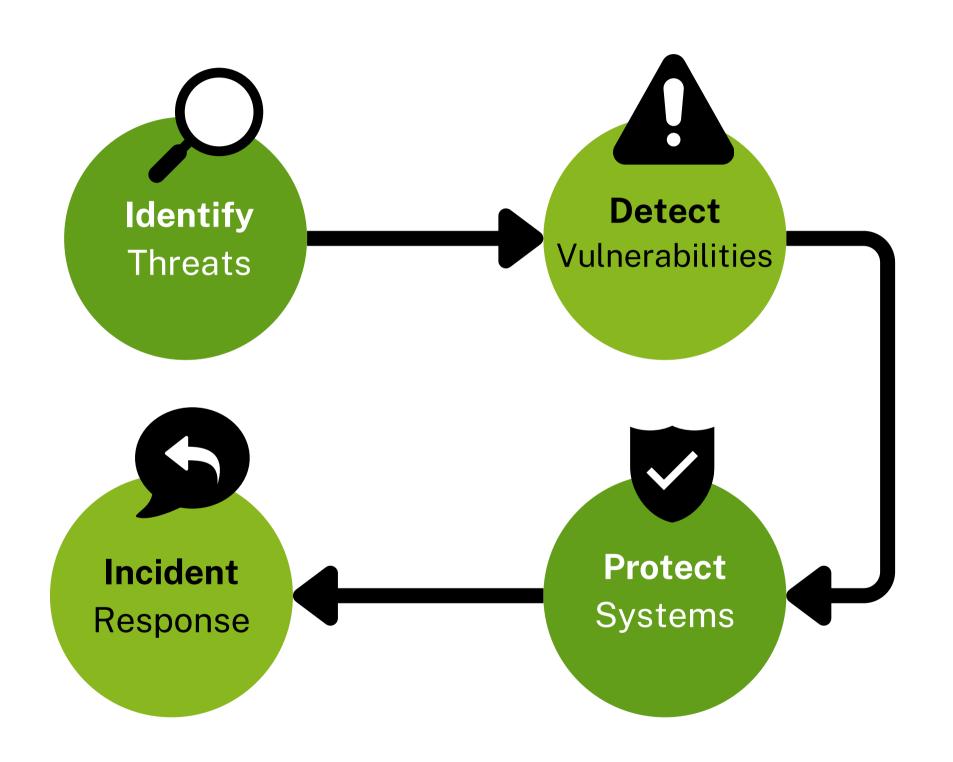

## **Security Framework**

- Identify Threats
- Detect Vulnerabilities
- Protect Systems
- Rapid Incident Response