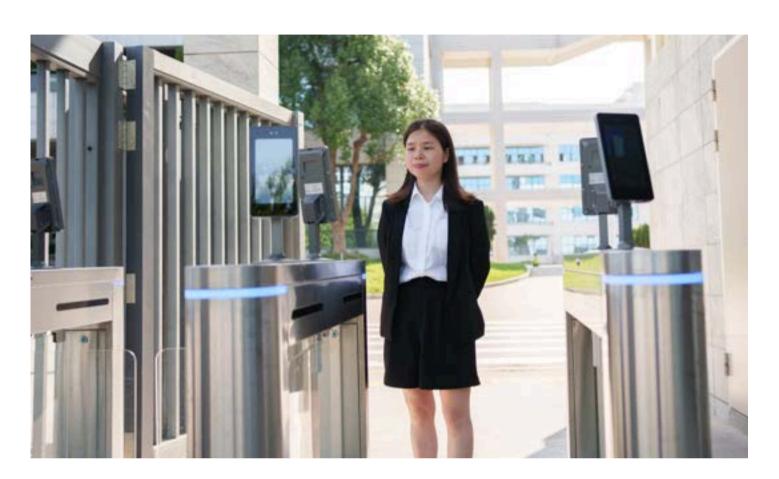

## **Cyber Security Solutions**

#### **Comprehensive Security Services**

- Vulnerability Assessment (VA)
- Penetration Testing (PEN Test)
- Cyber Security Standard Compliance
- Threat Intelligence
- Endpoint Detection & Response (EDR)
- Extended Detection & Response (XDR)
- IT Security Audit

## **Security Framework**

- Identify Threats
- Detect Vulnerabilities
- Protect Systems
- Rapid Incident Response