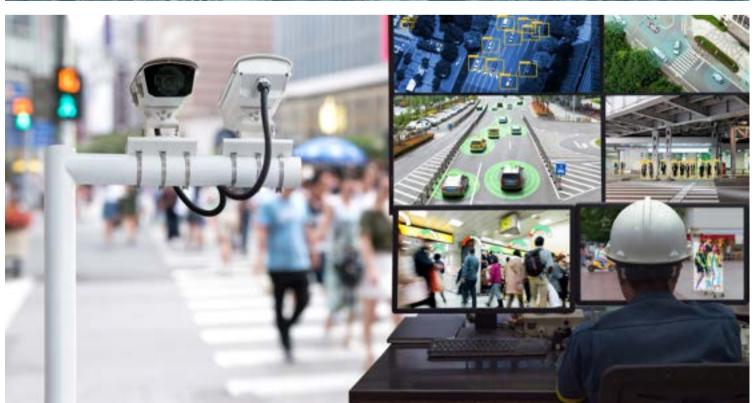

## **Security & Access Control Systems**

#### **Surveillance Solutions**

- CCTV Smart Surveillance
- AI-Powered Video Analytics
- License Plate Recognition
- Facial Recognition Technology
- Perimeter Security Management

## Security & Access Control Systems